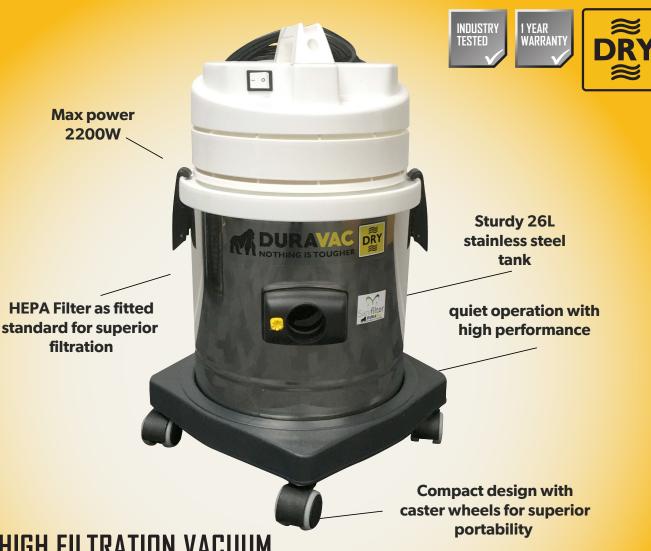

## **26L HIGH FILTRATION VACUUM**

With a unique 4-stage filtration system that traps up to 98% of mass-producing dust and airborne germs the WR Cleanroom is the ultimate high-filtration vacuum that can be used in environments where clean air is essential.

- Quiet operation while maintaining high performance
- Sturdy stainless steel tank construction
- Compact design with caster wheels allows superior portability
- Comes with HEPA Filter as standard for superior filtering

## **SPECIFICATIONS**

| MODEL              |       | WR CLEANROOM    |
|--------------------|-------|-----------------|
| Туре               |       | Dry             |
| Motors             |       | 1               |
| Voltage            | Volts | 220-240         |
| Power              | Watt  | 2200            |
| Waterlift          | mmH20 | 2280            |
| Airflow            | m3/hr | 210             |
| Tank Capacity      | L     | 26              |
| Cable Length       | М     | 8.5             |
| Accessory Diameter | mm    | 36              |
| Weight             | kg    | 11              |
| Dimensions         | mm    | 380 x 380 x 550 |